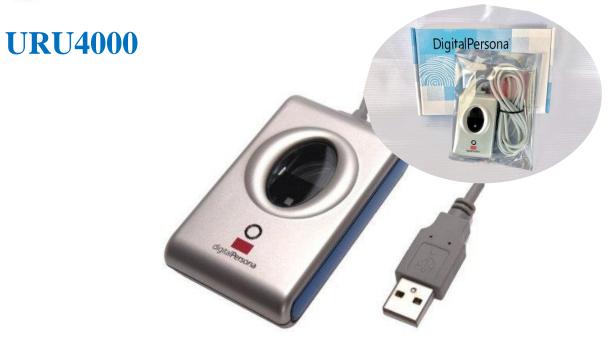

## **Product Introduction:**

The URU4000 is a USB fingerprint sensor designed for use with Digital Persona's URU Applications and developer tools. The user simply places his/her finger on the glowing sensor window, and the device quickly and automatically captures the fingerprint image. Onboard electronics calibrate the device and encrypt the image data before sending it over the USB interface. Digital Personal. products utilize optical fingerprint scanning technology for superior image quality and Product reliability. The URU4000 Sensor and Digital Persona recognition software have an unmatched ability to recognize even the most difficult fingerprints.